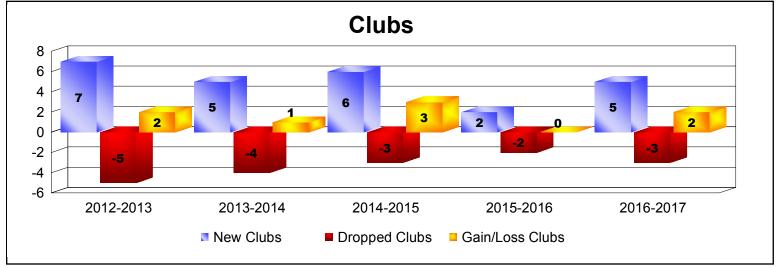

District 306 A2

As of June 2017 Cumulative

| Year      | New<br>Clubs | Dropped<br>Clubs | Gain/<br>Loss<br>Clubs | New<br>Members | Charter<br>Members | Reinstate<br>Members | Transfer<br>Members | Total<br>Member<br>Added | Total<br>Members<br>Dropped | Gain/<br>Loss<br>Members |
|-----------|--------------|------------------|------------------------|----------------|--------------------|----------------------|---------------------|--------------------------|-----------------------------|--------------------------|
| 2012-2013 | 7            | -5               | 2                      | 270            | 192                | 23                   | 7                   | 492                      | -387                        | 105                      |
| 2013-2014 | 5            | -4               | 1                      | 283            | 120                | 21                   | 12                  | 436                      | -371                        | 65                       |
| 2014-2015 | 6            | -3               | 3                      | 212            | 175                | 60                   | 11                  | 458                      | -348                        | 110                      |
| 2015-2016 | 2            | -2               | 0                      | 327            | 84                 | 48                   | 17                  | 476                      | -460                        | 16                       |
| 2016-2017 | 5            | -3               | 2                      | 298            | 147                | 51                   | 9                   | 505                      | -421                        | 84                       |
| Average   | 5            | -3               | 2                      | 278            | 144                | 41                   | 11                  | 473                      | -397                        | 76                       |