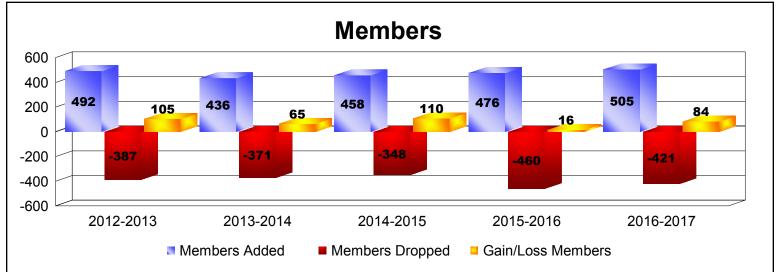

District 306 A2

As of June 2017 Cumulative

| Year      | New<br>Clubs | Dropped<br>Clubs | Gain/<br>Loss<br>Clubs | New<br>Members | Charter<br>Members | Reinstate<br>Members | Transfer<br>Members | Total<br>Member<br>Added | Total<br>Members<br>Dropped | Gain/<br>Loss<br>Members |
|-----------|--------------|------------------|------------------------|----------------|--------------------|----------------------|---------------------|--------------------------|-----------------------------|--------------------------|
| 2012-2013 | 7            | -5               | 2                      | 270            | 192                | 23                   | 7                   | 492                      | -387                        | 105                      |
| 2013-2014 | 5            | -4               | 1                      | 283            | 120                | 21                   | 12                  | 436                      | -371                        | 65                       |
| 2014-2015 | 6            | -3               | 3                      | 212            | 175                | 60                   | 11                  | 458                      | -348                        | 110                      |
| 2015-2016 | 2            | -2               | 0                      | 327            | 84                 | 48                   | 17                  | 476                      | -460                        | 16                       |
| 2016-2017 | 5            | -3               | 2                      | 298            | 147                | 51                   | 9                   | 505                      | -421                        | 84                       |
| Average   | 5            | -3               | 2                      | 278            | 144                | 41                   | 11                  | 473                      | -397                        | 76                       |